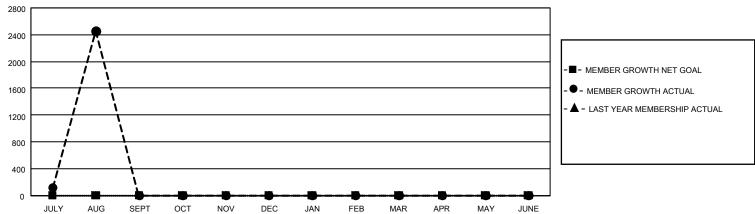

## GMT Constitutional Area 6, Group D

REPORT DOES NOT INCLUDE CLUBS IN UNDISTRICTED AREAS.

| Clubs                 |               |           |               | Members               |                         |                         |                                                    |
|-----------------------|---------------|-----------|---------------|-----------------------|-------------------------|-------------------------|----------------------------------------------------|
| RESULTS FOR 2022-2023 |               |           |               | RESULTS FOR 2022-2023 |                         |                         |                                                    |
| QUARTER               | NEW CLUB GOAL | NEW CLUBS | DROPPED CLUBS | QUARTER MEN           | MBER GROWTH NET<br>GOAL | MEMBER GROWTH<br>ACTUAL | DROPPED MEMBERS<br>ACTUAL (including<br>transfers) |
| JULY/AUG/SEPT         | 0             | 115       | 29            | JULY/AUG/SEPT         | 0                       | 4,045                   | 1,348                                              |
| OCT/NOV/DEC           | 0             | 0         | 0             | OCT/NOV/DEC           | 0                       | 0                       | 0                                                  |
| JAN/FEB/MAR           | 0             | 0         | 0             | JAN/FEB/MAR           | 0                       | 0                       | 0                                                  |
| APR/MAY/JUNE          | 0             | 0         | 0             | APR/MAY/JUNE          | 0                       | 0                       | 0                                                  |

## GOALS AND ACTUAL MEMBERS CUMULATIVE

| DROPPED CLUBS: 29 |       | 507 CLUBS OF 2,054 ADDED 1                  | GENDER DISTRIBUTION            |                 |  |
|-------------------|-------|---------------------------------------------|--------------------------------|-----------------|--|
|                   |       | OR MORE NEW MEMBERS                         | MALE                           | 31,788 (69.78%) |  |
|                   |       |                                             | FEMALE                         | 13,757 (30.20%) |  |
| DROPPED MEMBERS   |       |                                             | NON BINARY                     | 0 (0.00%)       |  |
| DECEASED          | 11    |                                             | PREFER NOT TO ANSWER           | 11 (0.02%)      |  |
| CLUB CANCELLED    | 171   |                                             | TOTAL FAMILY UNIT MEMBERS 38,4 |                 |  |
| OTHER             | 1,166 | CLICK HERE FOR                              |                                |                 |  |
| TOTAL             | 1,348 | <u>CUMULATIVE MEMBERSHIP</u><br><u>DATA</u> | FAMILY MEMBERS PAYING HA       | LF DUES 27,009  |  |