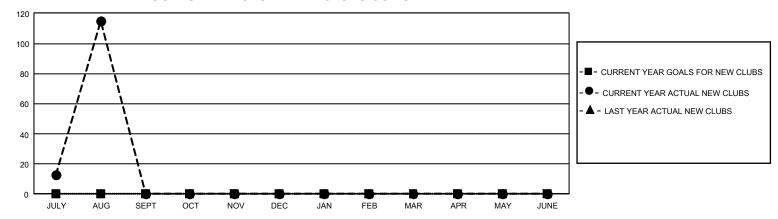

## GMT Constitutional Area 6, Group D

REPORT DOES NOT INCLUDE CLUBS IN UNDISTRICTED AREAS.

| Clubs                 |               |           |               | Members               |                         |                         |                                                    |
|-----------------------|---------------|-----------|---------------|-----------------------|-------------------------|-------------------------|----------------------------------------------------|
| RESULTS FOR 2022-2023 |               |           |               | RESULTS FOR 2022-2023 |                         |                         |                                                    |
| QUARTER               | NEW CLUB GOAL | NEW CLUBS | DROPPED CLUBS | QUARTER MEN           | MBER GROWTH NET<br>GOAL | MEMBER GROWTH<br>ACTUAL | DROPPED MEMBERS<br>ACTUAL (including<br>transfers) |
| JULY/AUG/SEPT         | 0             | 115       | 29            | JULY/AUG/SEPT         | 0                       | 4,045                   | 1,348                                              |
| OCT/NOV/DEC           | 0             | 0         | 0             | OCT/NOV/DEC           | 0                       | 0                       | 0                                                  |
| JAN/FEB/MAR           | 0             | 0         | 0             | JAN/FEB/MAR           | 0                       | 0                       | 0                                                  |
| APR/MAY/JUNE          | 0             | 0         | 0             | APR/MAY/JUNE          | 0                       | 0                       | 0                                                  |

## GOALS AND ACTUAL NEW CLUBS CUMULATIVE